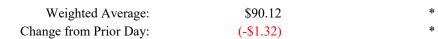

Live Cattle Trend

Short Term: Down Long Term: Down Opening Calls: Mixed

Live cattle futures finished moderately lower on Thursday but significantly off of session lows posted by midday. Cutouts were lower, with choice -1.26 and select -.58. Cash trade was a bit more active, with 9,000 head reported by 2pm, with cash trade of \$199-\$200 and beef trade in the north for \$315. Macros have equities mixed and the Dollar higher.