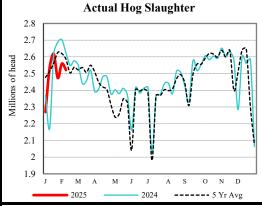

88.00  | 88.83   |
| Average Net Price             | 89.90      | 86.59           | 91.12        | 89.39  | 89.97   |
| ***Negotiated Formula include | *Price not | reported due to | confidential | itv    |         |

### ACTUAL HOG SLAUGHTER UNDER FEDERAL INSPECTION - AMS 3658

For Week ending Saturday, 2/8/2025

|                   |             | rercent  | Live   | Dresseu |
|-------------------|-------------|----------|--------|---------|
|                   | <b>Head</b> | of Total | Weight | Weight  |
| <b>Total Hogs</b> | 2,520,906   |          | 292    | 218     |
| Barrows/Gilts     | 2,454,556   | 97.4%    |        | 216     |
| Sows              | 61,144      | 2.4%     |        | 297     |
| Boars             | 5,206       | 0.2%     |        | 214     |

Dorgant

Livo









USDA Livestock, Poultry & Grain Market News
Des Moines, Iowa | PH 515-284-4460
Email: Desm.LPGMN@usda.gov

https://mymarketnews.ams.usda.gov/viewReport/2872

USDA AMS Livestock, Poultry & Grain Market News

| St. Joseph, Mi                                                                                                                                                                                                         |                                                         | tocker Cattle                                                                       | PM Summary                                                                                                                       |                                                                                     |