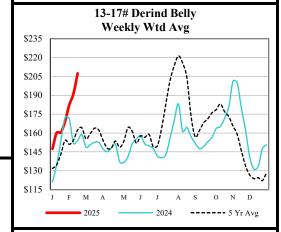

Live Cattle Trend

Short Term: Down Long Term: Down Opening Calls: Mixed

Live cattle futures finished moderately lower on Thursday but significantly off of session lows posted by midday. Cutouts were lower, with choice -1.26 and select -.58. Cash trade was a bit more active, with 9,000 head reported by 2pm, with cash trade of \$199-\$200 and beef trade in the north for \$315. Macros have equities mixed and the Dollar higher.