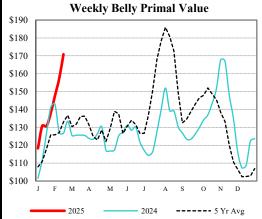

Live Cattle Trend

Short Term: Down Long Term: Down Opening Calls: Mixed

Live cattle futures finished moderately lower on Thursday but significantly off of session lows posted by midday. Cutouts were lower, with choice -1.26 and select -.58. Cash trade was a bit more active, with 9,000 head reported by 2pm, with cash trade of \$199-\$200 and beef trade in the north for \$315. Macros have equities mixed and the Dollar higher.