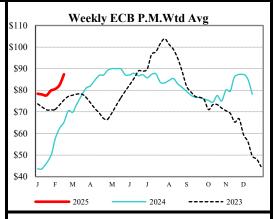

Live Cattle Trend

Short Term: Down Long Term: Down Opening Calls: Mixed

Live cattle futures finished moderately lower on Thursday but significantly off of session lows posted by midday. Cutouts were lower, with choice -1.26 and select -.58. Cash trade was a bit more active, with 9,000 head reported by 2pm, with cash trade of \$199-\$200 and beef trade in the north for \$315. Macros have equities mixed and the Dollar higher.