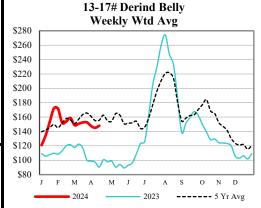

|               |
| JLY                                         | N/A              |                     |              |               |
| CME Lean Hog Delayed Futures                |                  |                     |              |               |
| ACTUAL HOG SLAUGHTER UNDER                  | FEDERAL          | INSPECTION          | I - AMS 3658 |               |
| For Week ending Saturday, 4/6/2024          |                  |                     |              |               |
|                                             | Hood             | Percent<br>of Total | Live         | Dressed       |

**Head** 

2,408,223

2,342,004

61,305

4,914

**Total Hogs** 

Sows

Barrows/Gilts

Stage/Boars

of Total

97.3%

2.5%

0.2%

Weight

291

Weight

216

214

302

222









#### USDA Livestock, Poultry & Grain Market News Des Moines, Iowa | PH 515-284-4460 Email: Desm.LPGMN@usda.gov

https://mymarketnews.ams.usda.gov/viewReport/2872

USDA AMS Livestock, Poultry & Grain Market News

| AUCTION   SUMMARY   AUCT                                                                                                                                                                                                                                                                                               | National Daily Feeder and Stocker Cattle PM Summary St. Joseph, Missouri Thursday, April 18, 2024 |                                       |                |                      |                 | USDA Livestock, Poultry & Grain Market |                  |