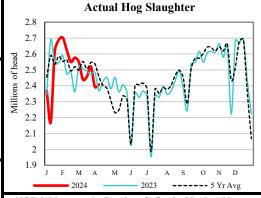

|               |
| JLY                                         | N/A              |                     |              |               |
| CME Lean Hog Delayed Futures                |                  |                     |              |               |
| ACTUAL HOG SLAUGHTER UNDER                  | FEDERAL          | INSPECTION          | I - AMS 3658 |               |
| For Week ending Saturday, 4/6/2024          |                  |                     |              |               |
|                                             | Hood             | Percent<br>of Total | Live         | Dressed       |

**Head** 

2,408,223

2,342,004

61,305

4,914

**Total Hogs** 

Sows

Barrows/Gilts

Stage/Boars

of Total

97.3%

2.5%

0.2%

Weight

291

Weight

216

214

302

222









#### USDA Livestock, Poultry & Grain Market News Des Moines, Iowa | PH 515-284-4460 Email: Desm.LPGMN@usda.gov

https://mymarketnews.ams.usda.gov/viewReport/2872

USDA AMS Livestock, Poultry & Grain Market News

| AUCTION   SUMMARY   AUCT                                                                                                                                                                                                                                                                                               | National Daily Feeder and Stocker Cattle PM Summary St. Joseph, Missouri Thursday, April 18, 2024 |                                       |                |                      |                 | USDA Livestock, Poultry & Grain Market |                  |