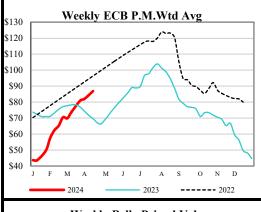

|               |
| JLY                                         | N/A              |                     |              |               |
| CME Lean Hog Delayed Futures                |                  |                     |              |               |
| ACTUAL HOG SLAUGHTER UNDER                  | FEDERAL          | INSPECTION          | I - AMS 3658 |               |
| For Week ending Saturday, 4/6/2024          |                  |                     |              |               |
|                                             | Hood             | Percent<br>of Total | Live         | Dressed       |

**Head** 

2,408,223

2,342,004

61,305

4,914

**Total Hogs** 

Sows

Barrows/Gilts

Stage/Boars

of Total

97.3%

2.5%

0.2%

Weight

291

Weight

216

214

302

222









#### USDA Livestock, Poultry & Grain Market News Des Moines, Iowa | PH 515-284-4460 Email: Desm.LPGMN@usda.gov

https://mymarketnews.ams.usda.gov/viewReport/2872

USDA AMS Livestock, Poultry & Grain Market News

| AUCTION   SUMMARY   AUCT                                                                                                                                                                                                                                                                                               | National Daily Feeder and Stocker Cattle PM Summary St. Joseph, Missouri Thursday, April 18, 2024 |                                       |                |                      |                 | USDA Livestock, Poultry & Grain Market |                  |