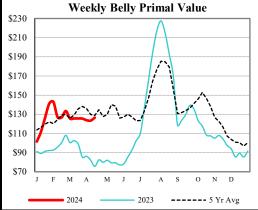

|               |
| JLY                                         | N/A              |                     |              |               |
| CME Lean Hog Delayed Futures                |                  |                     |              |               |
| ACTUAL HOG SLAUGHTER UNDER                  | FEDERAL          | INSPECTION          | I - AMS 3658 |               |
| For Week ending Saturday, 4/6/2024          |                  |                     |              |               |
|                                             | Hood             | Percent<br>of Total | Live         | Dressed       |

**Head** 

2,408,223

2,342,004

61,305

4,914

**Total Hogs** 

Sows

Barrows/Gilts

Stage/Boars

of Total

97.3%

2.5%

0.2%

Weight

291

Weight

216

214

302

222









#### USDA Livestock, Poultry & Grain Market News Des Moines, Iowa | PH 515-284-4460 Email: Desm.LPGMN@usda.gov

https://mymarketnews.ams.usda.gov/viewReport/2872

USDA AMS Livestock, Poultry & Grain Market News

| AUCTION   SUMMARY   AUCT                                                                                                                                                                                                                                                                                               | National Daily Feeder and Stocker Cattle PM Summary St. Joseph, Missouri Thursday, April 18, 2024 |                                       |                |                      |                 | USDA Livestock, Poultry & Grain Market |                  |