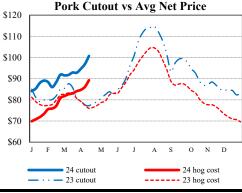

| Negotiated Barrow and Gilts:     | Carcass Base Price | Live I  | Live Price |  |
|----------------------------------|--------------------|---------|------------|--|
| NATIONAL - AMS 2675/LM HG        | <u>203:</u>        |         |            |  |
| Range:                           | \$83.50 \$92.00    | \$64.00 | \$69.80    |  |
| Weighted Average:                | \$90.31            | \$69.10 |            |  |
| Change from Prior Day:           | \$1.82             | \$2.01  |            |  |
| Head Count                       | 689                | 544     |            |  |
| <b>IOWA/MINNESOTA - AMS 2675</b> | 5/LM HG206:        |         |            |  |

### NATIONAL DAILY PORK REPORT FOB PLANT- AMS 2498/LM PK602:

| Carcass Cutout Values | 101.70 | Chg: | 1.61    |
|-----------------------|--------|------|---------|
| Primal Loin           | 98.48  |      | (-0.97) |
| Primal Butt           | 129.47 |      | (-0.38) |
| Primal Picnic         | 80.74  |      | 3.35    |
| Primal Rib            | 169.36 |      | 4.21    |
| Primal Ham            | 84.55  |      | (-0.11) |
| Primal Belly          | 134.48 |      | 6.06    |
| Total Loads           | 234.38 |      |         |
| Pork Cuts             | 204.68 | Lds  |         |
| Trim/Process Pork     | 29.70  | Lds  |         |