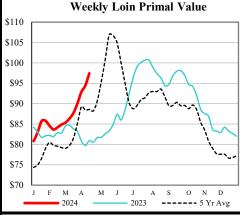

### NATIONAL DAILY PORK REPORT FOB PLANT- AMS 2498/LM PK602:

| Carcass Cutout Values | 101.70 | Chg: | 1.61    |
|-----------------------|--------|------|---------|
| Primal Loin           | 98.48  |      | (-0.97) |
| Primal Butt           | 129.47 |      | (-0.38) |
| Primal Picnic         | 80.74  |      | 3.35    |
| Primal Rib            | 169.36 |      | 4.21    |
| Primal Ham            | 84.55  |      | (-0.11) |
| Primal Belly          | 134.48 |      | 6.06    |
| Total Loads           | 234.38 |      |         |
| Pork Cuts             | 204.68 | Lds  |         |
| Trim/Process Pork     | 29.70  | Lds  |         |