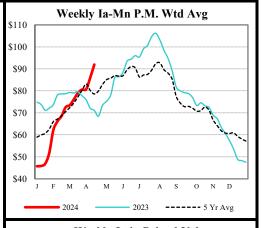

### NATIONAL DAILY PORK REPORT FOB PLANT- AMS 2498/LM PK602:

| Carcass Cutout Values | 101.70 | Chg: | 1.61    |
|-----------------------|--------|------|---------|
| Primal Loin           | 98.48  |      | (-0.97) |
| Primal Butt           | 129.47 |      | (-0.38) |
| Primal Picnic         | 80.74  |      | 3.35    |
| Primal Rib            | 169.36 |      | 4.21    |
| Primal Ham            | 84.55  |      | (-0.11) |
| Primal Belly          | 134.48 |      | 6.06    |
| Total Loads           | 234.38 |      |         |
| Pork Cuts             | 204.68 | Lds  |         |
| Trim/Process Pork     | 29.70  | Lds  |         |