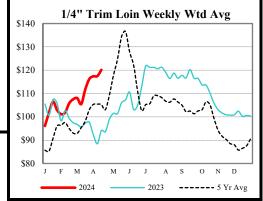

### NATIONAL DAILY PORK REPORT FOB PLANT- AMS 2498/LM PK602:

| Carcass Cutout Values | 101.70 | Chg: | 1.61    |
|-----------------------|--------|------|---------|
| Primal Loin           | 98.48  |      | (-0.97) |
| Primal Butt           | 129.47 |      | (-0.38) |
| Primal Picnic         | 80.74  |      | 3.35    |
| Primal Rib            | 169.36 |      | 4.21    |
| Primal Ham            | 84.55  |      | (-0.11) |
| Primal Belly          | 134.48 |      | 6.06    |
| Total Loads           | 234.38 |      |         |
| Pork Cuts             | 204.68 | Lds  |         |
| Trim/Process Pork     | 29.70  | Lds  |         |