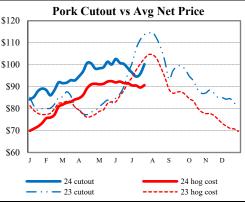

/A         |     |               |               |
| JLY                          | N/A         |     |               |               |
| CME Lean Hog Delayed Futures |             |     |               |               |

## ESTIMATED WEEKLY PORK PRODUCTION UNDER FIS - AMS 3209/SJ LS712

| Week          | Hog              | Million       | Live   | Dressed |
|---------------|------------------|---------------|--------|---------|
| <b>Ending</b> | <b>Slaughter</b> | <b>Pounds</b> | Weight | Weight  |
| 07/20/24      | 2,371,000        | 502.8         | 284    | 212     |
| 07/13/24      | 2,364,000        | 503.5         | 286    | 213     |
| 2024 YTD      | 70,519,000       | 15184.8       |        |         |
| 2023 YTD      | 69,750,000       | 15005.9       |        |         |









USDA Livestock, Poultry & Grain Market News Des Moines, Iowa | PH 515-284-4460 Email: Desm.LPGMN@usda.gov

 $\underline{\text{https://mymarketnews.ams.usda.gov/viewReport/2872}}$ 

USDA AMS Livestock, Poultry & Grain Market News

| National Daily<br>St. Joseph, Mis |                | ocker Cattle     | PM Summary           | Mondo                    | ıy, July 22, 2024    | USDA               | A Livestock, Poultry & Grain Market               |
|-----------------------------------|----------------|------------------|----------------------|--------------------------|----------------------|--------------------|---------------------------------------------------|
| or. Joseph, IVII                  | ssouri         | ALICTION         | SUMMARY              | Willia                   | iy,