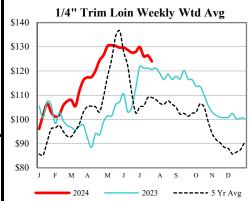

N/A         |     |               |               |
| JLY                          | N/A         |     |               |               |
| CME Lean Hog Delayed Futures |             |     |               |               |

## ESTIMATED WEEKLY PORK PRODUCTION UNDER FIS - AMS 3209/SJ LS712

| Week          | Hog              | Million       | Live   | Dressed |
|---------------|------------------|---------------|--------|---------|
| <b>Ending</b> | <b>Slaughter</b> | <b>Pounds</b> | Weight | Weight  |
| 07/20/24      | 2,371,000        | 502.8         | 284    | 212     |
| 07/13/24      | 2,364,000        | 503.5         | 286    | 213     |
| 2024 YTD      | 70,519,000       | 15184.8       |        |         |
| 2023 YTD      | 69,750,000       | 15005.9       |        |         |









USDA Livestock, Poultry & Grain Market News Des Moines, Iowa | PH 515-284-4460 Email: Desm.LPGMN@usda.gov

 $\underline{\text{https://mymarketnews.ams.usda.gov/viewReport/2872}}$ 

USDA AMS Livestock, Poultry & Grain Market News

| National Daily<br>St. Joseph, Mis |                | ocker Cattle     | PM Summary           | Mondo                    | ıy, July 22, 2024    | USDA               | A Livestock, Poultry & Grain Market               |
|-----------------------------------|----------------|------------------|----------------------|--------------------------|----------------------|--------------------|---------------------------------------------------|
| or. Joseph, IVII                  | ssouri         | ALICTION         | SUMMARY              | Willia                   | iy