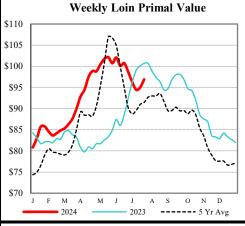

| N/A         |     |               |               |
| JLY                          | N/A         |     |               |               |
| CME Lean Hog Delayed Futures |             |     |               |               |

## ESTIMATED WEEKLY PORK PRODUCTION UNDER FIS - AMS 3209/SJ LS712

| Week          | Hog              | Million       | Live   | Dressed |
|---------------|------------------|---------------|--------|---------|
| <b>Ending</b> | <b>Slaughter</b> | <b>Pounds</b> | Weight | Weight  |
| 07/20/24      | 2,371,000        | 502.8         | 284    | 212     |
| 07/13/24      | 2,364,000        | 503.5         | 286    | 213     |
| 2024 YTD      | 70,519,000       | 15184.8       |        |         |
| 2023 YTD      | 69,750,000       | 15005.9       |        |         |









USDA Livestock, Poultry & Grain Market News Des Moines, Iowa | PH 515-284-4460 Email: Desm.LPGMN@usda.gov

 $\underline{\text{https://mymarketnews.ams.usda.gov/viewReport/2872}}$ 

USDA AMS Livestock, Poultry & Grain Market News

| National Daily<br>St. Joseph, Mis |                | ocker Cattle     | PM Summary           | Mondo                    | ıy, July 22, 2024    | USDA               | A Livestock, Poultry & Grain Market               |
|-----------------------------------|----------------|------------------|----------------------|--------------------------|----------------------|--------------------|---------------------------------------------------|
| or. Joseph, IVII                  | ssouri         | ALICTION         | SUMMARY              | Willia                   |