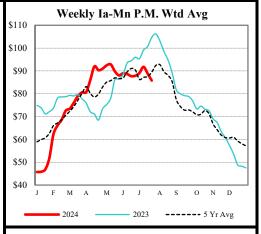

| N/A         |     |               |               |
| JLY                          | N/A         |     |               |               |
| CME Lean Hog Delayed Futures |             |     |               |               |

## ESTIMATED WEEKLY PORK PRODUCTION UNDER FIS - AMS 3209/SJ LS712

| Week          | Hog              | Million       | Live   | Dressed |
|---------------|------------------|---------------|--------|---------|
| <b>Ending</b> | <b>Slaughter</b> | <b>Pounds</b> | Weight | Weight  |
| 07/20/24      | 2,371,000        | 502.8         | 284    | 212     |
| 07/13/24      | 2,364,000        | 503.5         | 286    | 213     |
| 2024 YTD      | 70,519,000       | 15184.8       |        |         |
| 2023 YTD      | 69,750,000       | 15005.9       |        |         |









USDA Livestock, Poultry & Grain Market News Des Moines, Iowa | PH 515-284-4460 Email: Desm.LPGMN@usda.gov

 $\underline{\text{https://mymarketnews.ams.usda.gov/viewReport/2872}}$ 

USDA AMS Livestock, Poultry & Grain Market News

| National Daily<br>St. Joseph, Mis |                | ocker Cattle     | PM Summary           | Mondo                    | ıy, July 22, 2024    | USDA               | A Livestock, Poultry & Grain Market               |
|-----------------------------------|----------------|------------------|----------------------|--------------------------|----------------------|--------------------|---------------------------------------------------|
| or. Joseph, IVII                  | ssouri         | ALICTION         | SUMMARY              | Willia