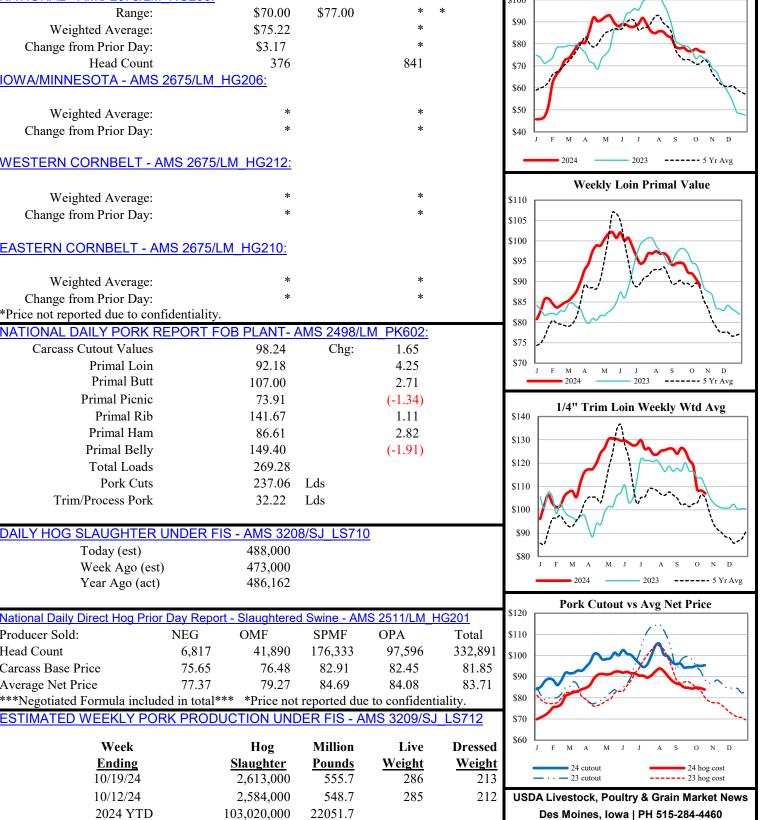

| Des Moines, Iowa                    | Mon,                  |              | 1, 2024        | USDA Livestock, Poultry & Grain Mai         |
|-------------------------------------|-----------------------|--------------|----------------|---------------------------------------------|
| DAILY DIRECT HOGS PLANT             |                       |              | T. D.          | Weekly Ia-Mn P.M. Wtd Av                    |
| Negotiated Barrow and Gilts:        | Carcass Bas           | se Price     | Live Price     | \$110                                       |
| NATIONAL - AMS 2675/LM_HG           |                       | <b></b>      |                | \$100                                       |
| Range:                              | \$70.00               | \$77.00      | * *            | \$90                                        |
| Weighted Average:                   | \$75.22               |              | *              |                                             |
| Change from Prior Day:              | \$3.17                |              | *              | \$80                                        |
| Head Count                          | 376                   |              | 841            | \$70                                        |
| OWA/MINNESOTA - AMS 267             | 5/LM_HG206:           |              |                | \$60                                        |
|                                     |                       |              |                |                                             |
| Weighted Average:                   | *                     |              | *              | \$50                                        |
| Change from Prior Day:              | *                     |              | *              | \$40 J F M A M J J A S C                    |
| VESTERN CORNBELT - AMS              | 2675/LM HG212:        |              |                | 2024 2023                                   |
|                                     |                       |              |                | Weekly Loin Primal Val                      |
| Weighted Average:                   | *                     |              | *              | \$110                                       |
| Change from Prior Day:              | *                     |              | *              | \$105                                       |
| ASTERN CORNBELT - AMS 2             | 2675/LM HG210:        |              |                | \$100                                       |
| ACTENIA CONTRIBEET - AINO 2         | 2070/LIVI_110210.     |              |                | \$95                                        |
| Weighted Average:                   | *                     |              | *              | \$90                                        |
| Change from Prior Day:              | *                     |              | *              |                                             |
| Price not reported due to confider  | ntiality.             |              |                | \$85                                        |
| NATIONAL DAILY PORK REPO            | •                     | AMS 2498/I   | M PK602:       | \$80                                        |
| Carcass Cutout Values               | 98.24                 | Chg:         | 1.65           | \$75                                        |
| Primal Loin                         | 92.18                 | O.1.6.       | 4.25           | \$70                                        |
| Primal Butt                         | 107.00                |              | 2.71           | J F M A M J J A S O 2024 2023               |
| Primal Picnic                       | 73.91                 |              | (-1.34)        |                                             |
| Primal Rib                          | 141.67                |              | 1.11           | \$140 Trim Loin Weekly Wt                   |
| Primal Ham                          | 86.61                 |              | 2.82           | lacksquare                                  |
| Primal Belly                        | 149.40                |              | (-1.91)        | \$130                                       |
| Total Loads                         | 269.28                |              | (1.71)         | \$120                                       |
| Pork Cuts                           | 237.06                | Lds          |                | \$110                                       |
| Trim/Process Pork                   | 32.22                 | Lds          |                | \$110                                       |
|                                     |                       |              |                | \$100                                       |
| DAILY HOG SLAUGHTER UND             |                       | 8/SJ_LS71    | <u>0</u>       | \$90 \\ \\ \\ \\ \\ \\ \\ \\ \\ \\ \\ \\ \\ |
| Today (est)                         | 488,000               |              |                | \$80                                        |
| Week Ago (est)                      | 473,000               |              |                | J F M A M J J A S 6                         |
| Year Ago (act)                      | 486,162               |              |                | Pork Cutout vs Avg Net Pr                   |
| National Daily Direct Hog Prior Day | / Report - Slaughtere | d Swine - AM | 1S 2511/LM_HG2 |                                             |
| Producer Sold: NI                   | EG OMF                | SPMF         | OPA            | Total \$110                                 |
| Head Count 6                        | 5,817 41,890          | 176,333      | 97,596         | 332,891 \$100                               |
| ~                                   |                       | 00.01        |                |                                             |

82.45

84.08

Live

286

285

Weight

Carcass Base Price

Average Net Price

Week

**Ending** 

10/19/24

10/12/24

2024 YTD

2023 YTD

75.65

77.37

\*\*\*Negotiated Formula included in total\*\*\* \*Price not reported due to confidentiality.

76.48

79.27

Hog

2,613,000

2,584,000

103,020,000

101,918,000

Slaughter

82.91

84.69

Million

**Pounds** 

555.7

548.7

22051.7